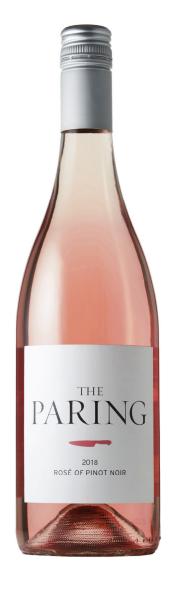

## PARING

## THE PARING ROSÉ OF PINOT NOIR 2018:

Sourced entirely from cool climate pinot noir and full of fresh strawberries, a hint of cracked black pepper and vibrant freshness. Pale pink and perfect.

VINTAGE 2018

WINEMAKER Matt Dees

**BLEND** 100% Pinot Noir

AVA Sta. Rita Hills