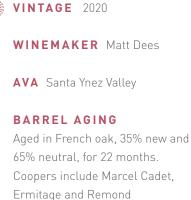

## MATT DEES' WINEMAKER NOTES:

Classic Syrah aromas of violets, blackberries and cracked black pepper. Perfect balance between dark fruit sweetness and savory earthiness. Plush and soft then structured and powerful, but refined enough to enjoy today. All that makes Syrah such a legendary grape. Shockingly sophisticated wine for \$25.